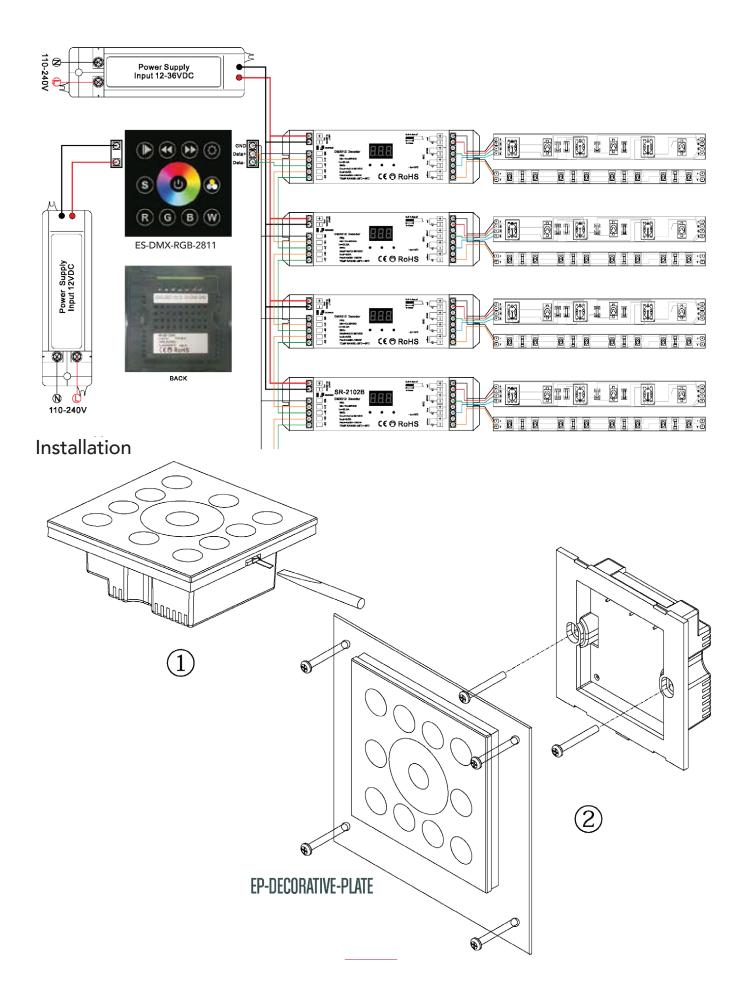

## ES-DMX-RGB-2811 DMX CONTROLLER

ES-DMX-RGB-2811 DMX full touch panel wall switch with DMX signal output to connect DMX decoders. Made of high sensitive glass touch panel and comes in black or white. Suitable for any RGB or RGBW LED lighting application projects for home, theaters, clubs, restaurants, etc.

Can be used with 12/24V LED lights such as LED strip light, LED underwater lights & LED in-ground lights via RGB-DMX Decoder series (sold seperately).