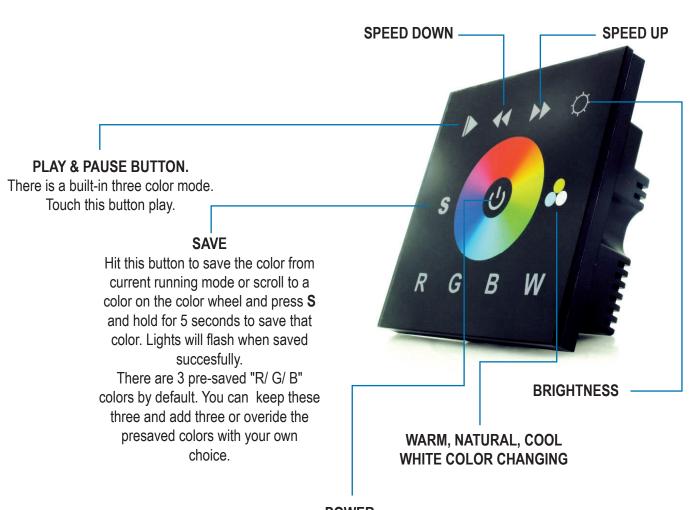

## **Operating Instructions:**

## **POWER**

Short Press On - Short Press Off Long Press resets to default setting

Short press means switch on and off for each channel. 1st Long press means brightness+, 2nd Long press means brightless =.

At the corner of the panel there is a signal light, Blue means on, Red means off

ES-DMX-RGB-2811 can send data from 1 to 40. Data 1 is R channel. Data 2 is G channel. Data 3 is the B channel. Data 4 is the W channel. All this DMX decoder needs 4 address as a group: such as 1-4, 5-8, 9-12, 13-16, 17-20, 21-24, 25-28, 29-32, 33-36, 37-40.